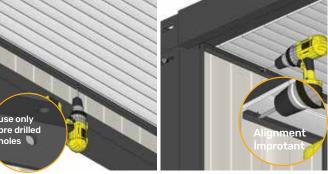

### 12<sup>th</sup> step

Place door rain cover assembly at the place with screws

Studs connection's exterior faces

Top connection side of Door Rain Cover