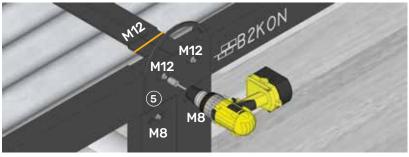

## Double Module Container

2,4m x 4m x 2,5m

[ Fully tight the bolt & nuts after all Studs are in

3

**1st** Interior Connection M12

Plates M12 Studs M8 3rd

Connect top modules an top connection+crane plates using M12 bolts&nuts