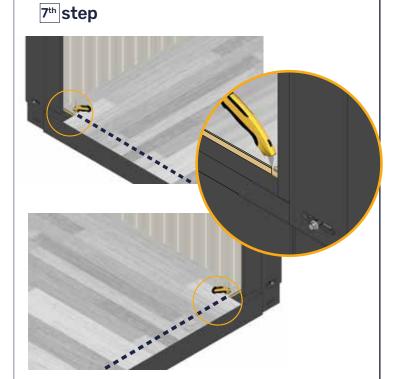

wall pannel.



Pannels should be in the channel





Assembly top laths, apply pressure at vertical and horizontal directions. Start from center and upper screws



complete



complete

Place the door leaf on the

**CHECK PAGE 10** 

At unpacking stage, dissassemble door

from the wall pannel.

door chasis

hinge

Place the wall panell with

# DUOMOD ASSEMBLY ÉROUNTS Double Module Container Please scan the conformation of the property of the property







2,4m x 4m x 2,5m









Place "Exterior Corner Laths" interior side of the studs

Place other "Short Walls"



correct assembly exterior view

**Pannels** 

should be in the channel



Assembly top laths, apply pressure at vertical and horizontal directions. Start from center and upper screws



**FOR RIGHT LATHS CHECK PAGE 10** 



Cut excessive floor covers from 2,40 m end sides, follow the assembly channel

### ASSEMBLY ÉROUNITS Double Module Container







2,4m x 4m x 2,5m













Correct assembly exterior view



**Pannels** should be in the channel





Assembly top laths, apply pressure at vertical and horizontal directions. Start from center and upper screws



start

center complete

start center complete







8th step

Assembly bottom laths, apply pressure at vertical and horizontal directions. Start from center and down side screws



for all short & long walls

**FOR RIGHT LATHS CHECK PAGE 10** 

Place Interior Corner Laths with screw











2,4m x 4m x 2,5m







- 1 At Cold Climates Place Mineral Wool Fillers inside the connection cavities.
- 2 Place Interior Wall Connection Covers with s