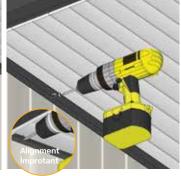

[ Proceed this step on flat, levelled ground]

[Connect Studs and bottom modules at 90° angle]

[ Fully tight all the bolts & nuts after all Studs are

in place]

2nd step

(3) 2<sup>nd</sup> (3) Plates M12 **3**) **Interior Connection M12** Studs M8 🦚 Place Studs to bottom module using 2 bolts & nuts