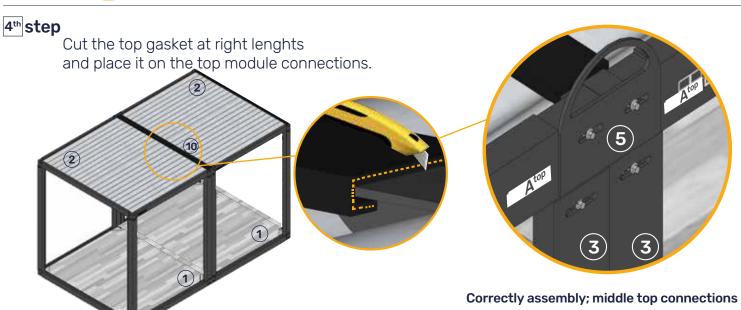

## Double Module Container

2,4m x 4m x 2,5m

15<sup>th</sup> step

ceiling hiding laths

to hide top module's PVC wainscot, place and screw ceiling hiding laths at the module connections on top of wainscot's ends.