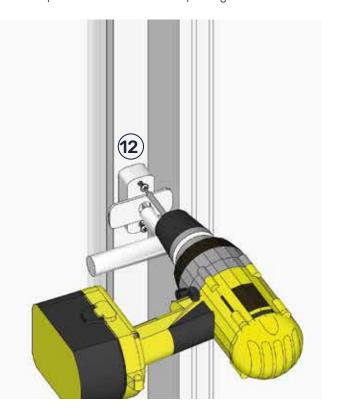

### 13th step

Assembly window handle as shown below all parts are included at the package