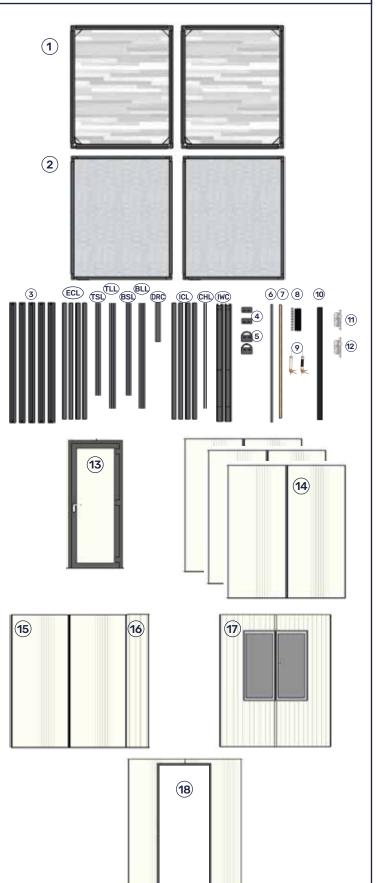

### unboxing / inventory checklist

| No | Item Name /Description         | Label | Quantitiy |
|----|--------------------------------|-------|-----------|
| 1  | Bottom Module                  | 1     | 2         |
| 2  | Top Module                     | 2     | 2         |
| 3  | Studs                          | 3     | 8         |
| 4  | Exterior Corner Laths          | ECL   | 4         |
| 5  | Top Short Laths                | TSL   | 4         |
| 6  | Top Long Laths                 | TLL   | 2         |
| 7  | Bottom Short Laths             | BSL   | 4         |
| 8  | Bottom Long Laths              | BLL   | 2         |
| 9  | Door Rain Cover                | DRC   | 1         |
| 10 | Interior Corner Laths          | ICL   | 4         |
| 11 | Ceiling Hiding Laths           | CHL   | 2         |
| 12 | Interior Wall Connection Cover | IWC   | 2         |
| 13 | Bottom Connection Plate        | 4     | 2         |
| 14 | Top connection Plate           | 5     | 2         |
| 15 | Floor Connection Cover         | 6     | 1         |
| 16 | Floor Connection Filler (OSB)  | 7     | 2         |
| 17 | Bolts&nuts Screw Set           | 8     | 1         |
|    | M12 Screw and Nut with Flange, |       |           |
|    | Galvanized                     |       | 12        |
|    | M8 Screw and Nut with Flange,  |       |           |
|    | Galvanized                     |       | 28        |
|    | M6 Screw and Nut with Flange,  |       |           |
|    | Galvanized                     |       | 4         |
|    | 4,2x25 mm Round Head Self      |       |           |
|    | Tapping Screw, Galvanized      |       | 116       |
|    | Eye Bolts                      |       | 4         |
| 18 | PU Black&White Sealants        | 9     | 1         |
| 19 | Gasket                         | 10    | 1         |
| 20 | Door Handle                    | 11    | 1         |
| 21 | Window Handle                  | 12    | 1         |
| 22 | Door Leaf                      | 13    | 1         |
| 23 | Short Wall                     | 14    | 3         |
| 24 | Long Wall                      | 15    | 2         |
| 25 | Long Wall Extension            | 16    | 2         |
| 26 | Short Wall + Window            | 17    | 1         |
| 27 | Short Wall + Exterior Door     | 18    | 1         |