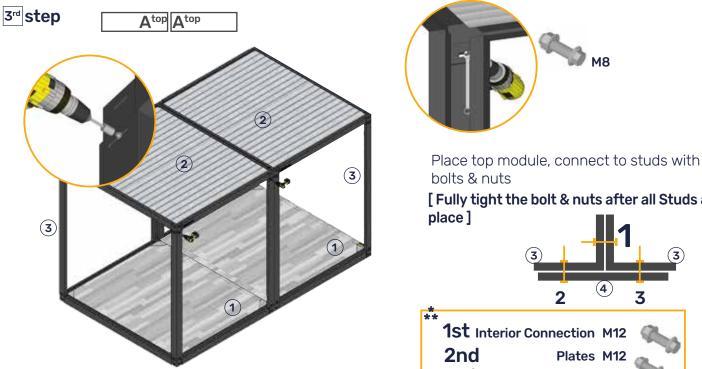

## Double Module Container

2,4m x 4m x 2,5m

[ Fully tight the bolt & nuts after all Studs are in

3

**1st** Interior Connection M12

Plates M12 Studs M8 3rd

Connect top modules an top connection+crane plates using M12 bolts&nuts