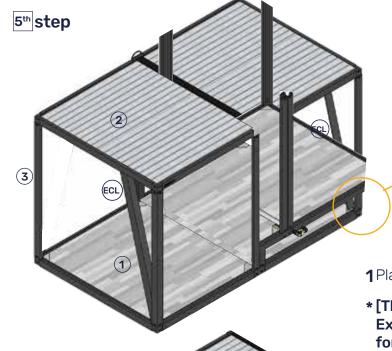

# Double Module Container Please scan the confort to the assembly for the a

2,4m x 4m x 2,5m

1 Place "Exterior Corner Laths" interior side of the studs

\* [This assembly step does not require screws. Exterior Corner Laths will stay at place with the force applied by the walls ]

Place Short Walls

correct assembly exterior view

At unpacking stage, dissassemble door from the wall pannel.

Pannels should be in the channel

Assembly top laths, apply pressure at vertical and horizontal directions. Start from center and upper screws

# DUOMOD ASSEMBLY ÉROUNTS Double Module Container Please scan the conformation of the property of the property

2,4m x 4m x 2,5m

Place "Exterior Corner Laths" interior side of the studs

Place other "Short Walls"

correct assembly exterior view

**Pannels** 

should be in the channel

Assembly top laths, apply pressure at vertical and horizontal directions. Start from center and upper screws

**FOR RIGHT LATHS CHECK PAGE 10** 