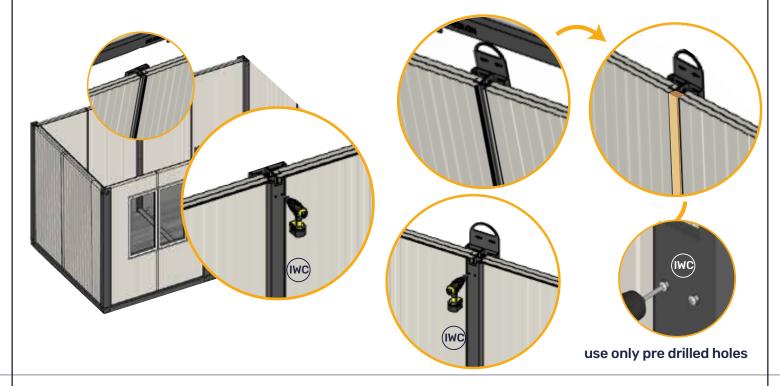

Place Interior Corner Laths with screw

2,4m x 4m x 2,5m

- 1 At Cold Climates Place Mineral Wool Fillers inside the connection cavities.
- 2 Place Interior Wall Connection Covers with screws

10<sup>th</sup> step