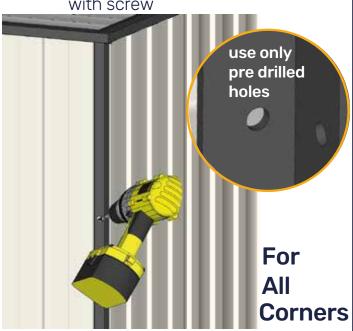

# Double Module Container Please scan the confort to the assembly for the a

2,4m x 4m x 2,5m

1 Place "Exterior Corner Laths" interior side of the studs

\* [This assembly step does not require screws. Exterior Corner Laths will stay at place with the force applied by the walls ]

# DUOMOD ASSEMBLY ÉROUNTS Double Module Container Please scan the conformation of the property of the property

2,4m x 4m x 2,5m

Place "Exterior Corner Laths" interior side of the studs

Place other "Short Walls"