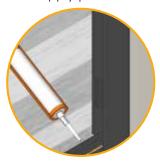

### 14th step **Sealant Application**

To enhance watertightness of the structure please apply provided sealent at these connection points

Interior bottom side of the entrance doors

Exterior faces of window sills

Studs connection's exterior faces

Top connection side of Door Rain Cover