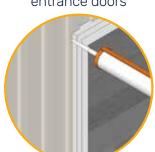

### 14th step **Sealant Application**

To enhance watertightness of the structure please apply provided sealent at these connection points

Interior bottom side of the entrance doors

Exterior faces of window sills