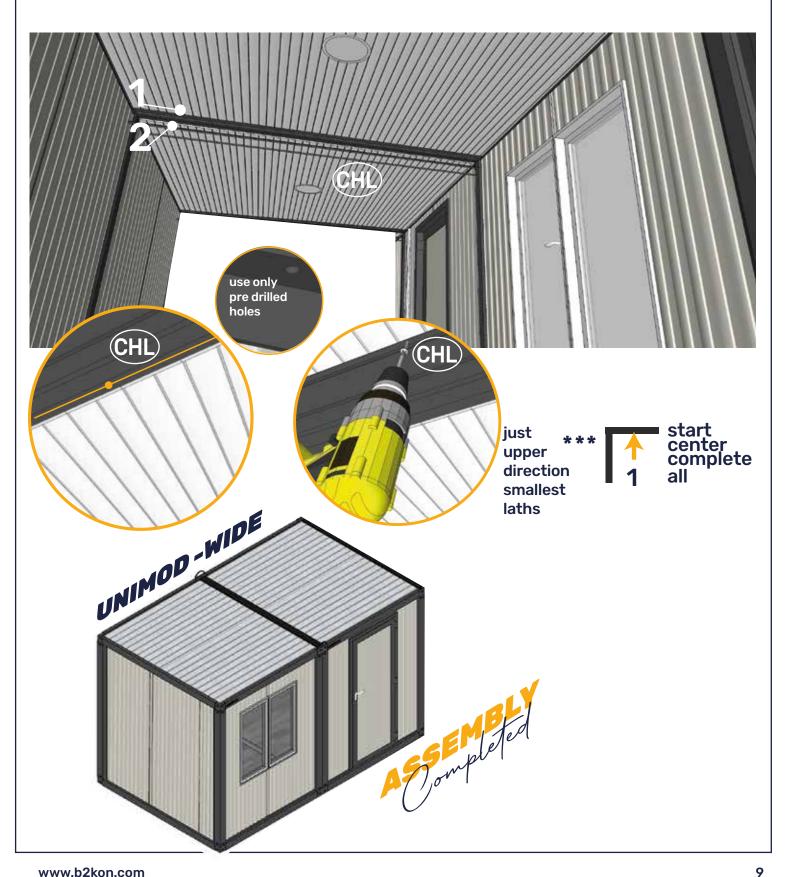

## Double Module Container

2,4m x 4m x 2,5m

15<sup>th</sup> step

ceiling hiding laths

to hide top module's PVC wainscot, place and screw ceiling hiding laths at the module connections on top of wainscot's ends.

Place Short Walls

correct assembly exterior view

At unpacking stage, dissassemble door from the wall pannel.

Pannels should be in the channel

Assembly top laths, apply pressure at vertical and horizontal directions. Start from center and upper screws

### ASSEMBLY ÉROUNITS Double Module Container

2,4m x 4m x 2,5m

Correct assembly exterior view

**Pannels** should be in the channel

Assembly top laths, apply pressure at vertical and horizontal directions. Start from center and upper screws

start

center complete

start center complete

8th step

Assembly bottom laths, apply pressure at vertical and horizontal directions. Start from center and down side screws

for all short & long walls

**FOR RIGHT LATHS CHECK PAGE 10** 