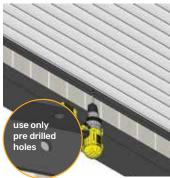

Place Interior Corner Laths with screw

2,4m x 4m x 2,5m

- 1 At Cold Climates Place Mineral Wool Fillers inside the connection cavities.
- 2 Place Interior Wall Connection Covers with screws

10<sup>th</sup> step