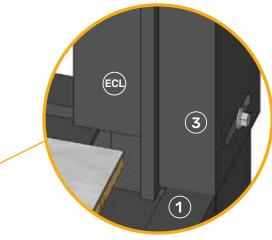

# Double Module Container Please scan the confort to the assembly for the a

2,4m x 4m x 2,5m

1 Place "Exterior Corner Laths" interior side of the studs

\* [This assembly step does not require screws. Exterior Corner Laths will stay at place with the force applied by the walls ]

# DUOMOD ASSEMBLY ÉROUNTS Double Module Container Please scan the conformation of the property of the property

2,4m x 4m x 2,5m

Place "Exterior Corner Laths" interior side of the studs

Place other "Short Walls"