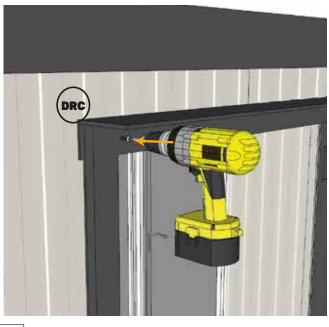

### 12<sup>th</sup> step

Place door rain cover assembly at the place with screws