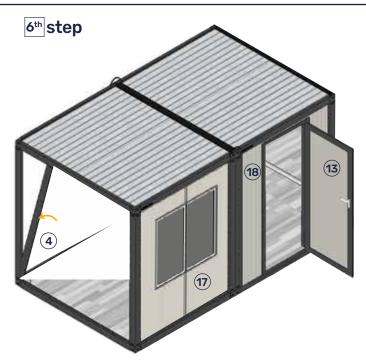

complete

complete

Place the door leaf on the

**CHECK PAGE 10** 

At unpacking stage, dissassemble door

from the wall pannel.

door chasis

hinge