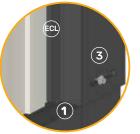

Place Short Walls

correct assembly exterior view

At unpacking stage, dissassemble door from the wall pannel.

Pannels should be in the channel

Assembly top laths, apply pressure at vertical and horizontal directions. Start from center and upper screws

correct assembly exterior view

**Pannels** 

should be in the channel

Assembly top laths, apply pressure at vertical and horizontal directions. Start from center and upper screws

**FOR RIGHT LATHS CHECK PAGE 10** 

### ASSEMBLY ÉROUNITS Double Module Container

2,4m x 4m x 2,5m

Correct assembly exterior view

**Pannels** should be in the channel

Assembly top laths, apply pressure at vertical and horizontal directions. Start from center and upper screws