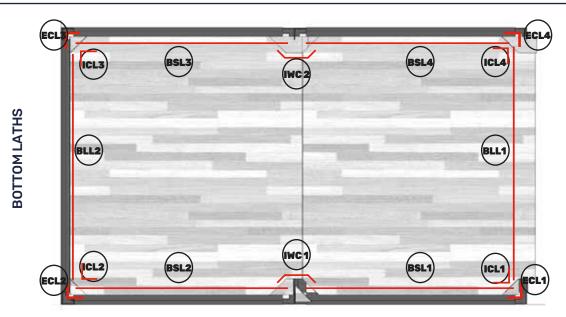

### **LATHS & DESCRIPTIONS**

TOP SHORT LATH

4 PCS

(ECL1) EXTERIOR CORNER LATH

(BSL1) BOTTOM SHORT LATH 4PCS

TOP LONG LATH

2 PCS

(ICL1) INTERIOR CORNER LATH (BLL1) BOTTOM LONG LATH

CEILING HIDING LATH 2 PCS (DRC) DOOR RAIN COVER

4 PCS

2 PCS

1PCS

4 PCS

INTERIOR WALL CON. COV. 2 PCS