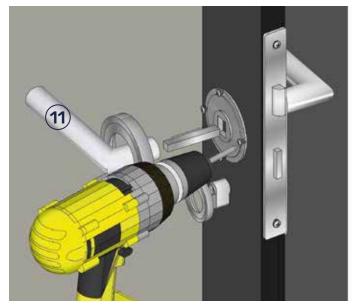

### 11<sup>th</sup> step

Assembly door handle and lock mechanisms as shown below all parts are included at the package