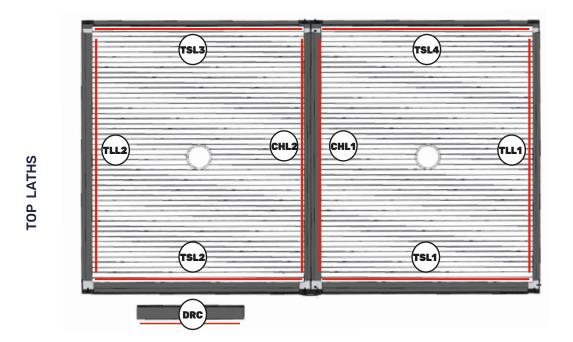

### **LATHS & DESCRIPTIONS**

TOP SHORT LATH

4 PCS

(ECL1) EXTERIOR CORNER LATH

(BSL1) BOTTOM SHORT LATH 4PCS

TOP LONG LATH

2 PCS

(ICL1) INTERIOR CORNER LATH (BLL1) BOTTOM LONG LATH

CEILING HIDING LATH 2 PCS (DRC) DOOR RAIN COVER

4 PCS

2 PCS

1PCS

4 PCS

INTERIOR WALL CON. COV. 2 PCS