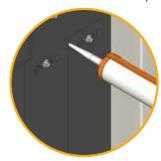

vities.
- 2 Place Interior Wall Connection Covers with screws



10<sup>th</sup> step



Align the floor coverings and stick floor connection covers



[Floor connection covers have adhesive tapes they do not require screw]

## ouble Module Container





2,4m x 4m x 2,5m





### 11<sup>th</sup> step

Assembly door handle and lock mechanisms as shown below all parts are included at the package



### 13th step

Assembly window handle as shown below all parts are included at the package



### 12<sup>th</sup> step

Place door rain cover assembly at the place with screws



### 14th step **Sealant Application**

To enhance watertightness of the structure please apply provided sealent at these connection points



Interior bottom side of the entrance doors



Exterior faces of window sills



Studs connection's exterior faces



Top connection side of Door Rain Cover

## Double Module Container





2,4m x 4m x 2,5m





15<sup>th</sup> step

ceiling hiding laths

to hide top module's PVC wainscot, place and screw ceiling hiding laths at the module connections on top of wainscot's ends.











2,4m x 4m x 2,5m





### **LATHS & DESCRIPTIONS**





TOP SHORT LATH

4 PCS

(ECL1) EXTERIOR CORNER LATH

(BSL1) BOTTOM SHORT LATH 4PCS

TOP LONG LATH

2 PCS

(ICL1) INTERIOR CORNER LATH (BLL1) BOTTOM LONG LATH

CEILING HIDING LATH 2 PCS (DRC) DOOR RAIN COVER

4 PCS

2 PCS

1PCS

4 PCS

INTERIOR WALL CON. COV. 2 PCS