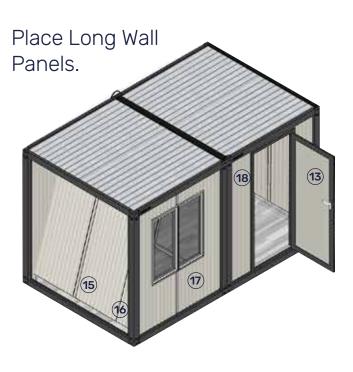

# Double Module Container Please scan the confort to the assembly for the a

2,4m x 4m x 2,5m

1 Place "Exterior Corner Laths" interior side of the studs

\* [This assembly step does not require screws. Exterior Corner Laths will stay at place with the force applied by the walls ]

# DUOMOD ASSEMBLY ÉROUNTS Double Module Container Please scan the conformation of the property of the property

2,4m x 4m x 2,5m

Place "Exterior Corner Laths" interior side of the studs

Place other "Short Walls"