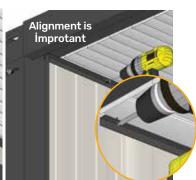

Place Short Walls

correct assembly exterior view

At unpacking stage, dissassemble door from the wall pannel.

Pannels should be in the channel

Assembly top laths, apply pressure at vertical and horizontal directions. Start from center and upper screws

correct assembly exterior view

**Pannels** 

should be in the channel

Assembly top laths, apply pressure at vertical and horizontal directions. Start from center and upper screws

**FOR RIGHT LATHS CHECK PAGE 10** 

### ASSEMBLY ÉROUNITS Double Module Container

2,4m x 4m x 2,5m

Correct assembly exterior view

**Pannels** should be in the channel

Assembly top laths, apply pressure at vertical and horizontal directions. Start from center and upper screws