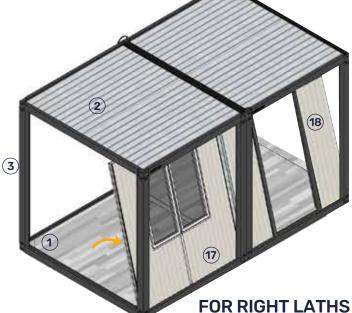

Place Short Walls

correct assembly exterior view

At unpacking stage, dissassemble door from the wall pannel.

Pannels should be in the channel

Assembly top laths, apply pressure at vertical and horizontal directions. Start from center and upper screws

correct assembly exterior view

**Pannels** 

should be in the channel

Assembly top laths, apply pressure at vertical and horizontal directions. Start from center and upper screws

**FOR RIGHT LATHS CHECK PAGE 10** 

### ASSEMBLY ÉROUNITS Double Module Container

2,4m x 4m x 2,5m

Correct assembly exterior view

**Pannels** should be in the channel

Assembly top laths, apply pressure at vertical and horizontal directions. Start from center and upper screws

start

center complete

start center complete

8th step

Assembly bottom laths, apply pressure at vertical and horizontal directions. Start from center and down side screws

for all short & long walls

**FOR RIGHT LATHS CHECK PAGE 10** 