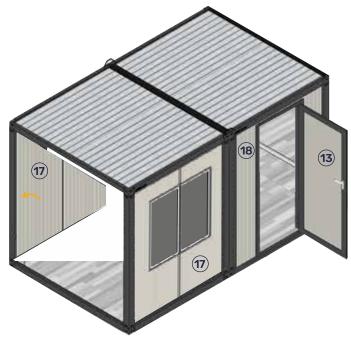

### **ASSEMBLY**

2,4m x 4m x 2,5m

### unboxing / inventory checklist

| No | Item Name /Description         | Label | Quantitiy |
|----|--------------------------------|-------|-----------|
| 1  | Bottom Module                  | 1     | 2         |
| 2  | Top Module                     | 2     | 2         |
| 3  | Studs                          | 3     | 8         |
| 4  | Exterior Corner Laths          | ECL   | 4         |
| 5  | Top Short Laths                | TSL   | 4         |
| 6  | Top Long Laths                 | TLL   | 2         |
| 7  | Bottom Short Laths             | BSL   | 4         |
| 8  | Bottom Long Laths              | BLL   | 2         |
| 9  | Door Rain Cover                | DRC   | 1         |
| 10 | Interior Corner Laths          | ICL   | 4         |
| 11 | Ceiling Hiding Laths           | CHL   | 2         |
| 12 | Interior Wall Connection Cover | IWC   | 2         |
| 13 | Bottom Connection Plate        | 4     | 2         |
| 14 | Top connection Plate           | 5     | 2         |
| 15 | Floor Connection Cover         | 6     | 1         |
| 16 | Floor Connection Filler (OSB)  | 7     | 2         |
| 17 | Bolts&nuts Screw Set           | 8     | 1         |
|    | M12 Screw and Nut with Flange, |       |           |
|    | Galvanized                     |       | 12        |
|    | M8 Screw and Nut with Flange,  |       |           |
|    | Galvanized                     |       | 28        |
|    | M6 Screw and Nut with Flange,  |       |           |
|    | Galvanized                     |       | 4         |
|    | 4,2x25 mm Round Head Self      |       |           |
|    | Tapping Screw, Galvanized      |       | 116       |
|    | Eye Bolts                      |       | 4         |
| 18 | PU Black&White Sealants        | 9     | 1         |
| 19 | Gasket                         | 10    | 1         |
| 20 | Door Handle                    | 11    | 1         |
| 21 | Window Handle                  | 12    | 1         |
| 22 | Door Leaf                      | 13    | 1         |
| 23 | Short Wall                     | 14    | 3         |
| 24 | Long Wall                      | 15    | 2         |
| 25 | Long Wall Extension            | 16    | 2         |
| 26 | Short Wall + Window            | 17    | 1         |
| 27 | Short Wall + Exterior Door     | 18    | 1         |