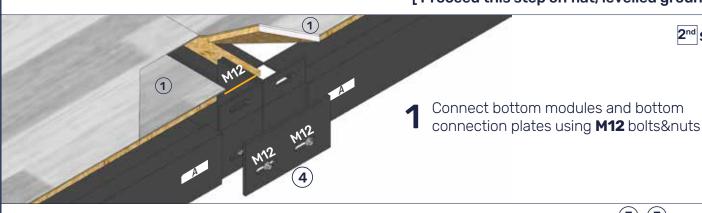

[ Proceed this step on flat, levelled ground]

[Connect Studs and bottom modules at 90° angle]

[ Fully tight all the bolts & nuts after all Studs are

in place]

2nd step

(3) 2<sup>nd</sup> (3) Plates M12 **3**) **Interior Connection M12** Studs M8 🦚 Place Studs to bottom module using 2 bolts & nuts