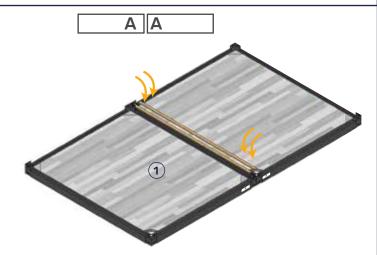

[ Proceed this step on flat, levelled ground]

[Connect Studs and bottom modules at 90° angle]

[ Fully tight all the bolts & nuts after all Studs are

in place]

2nd step

(3) 2<sup>nd</sup> (3) Plates M12 **3**) **Interior Connection M12** Studs M8 🦚 Place Studs to bottom module using 2 bolts & nuts