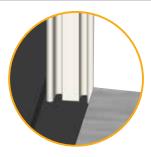

Place Short Walls

correct assembly exterior view

At unpacking stage, dissassemble door from the wall pannel.

Pannels should be in the channel

Assembly top laths, apply pressure at vertical and horizontal directions. Start from center and upper screws

correct assembly exterior view

**Pannels** 

should be in the channel

Assembly top laths, apply pressure at vertical and horizontal directions. Start from center and upper screws

**FOR RIGHT LATHS CHECK PAGE 10** 

### ASSEMBLY ÉROUNITS Double Module Container

2,4m x 4m x 2,5m

Correct assembly exterior view

**Pannels** should be in the channel

Assembly top laths, apply pressure at vertical and horizontal directions. Start from center and upper screws