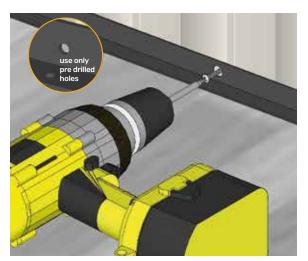

[ Proceed this step on flat, levelled ground]

[Connect Studs and bottom modules at 90° angle]

[ Fully tight all the bolts & nuts after all Studs are

in place]

2nd step

(3) 2<sup>nd</sup> (3) Plates M12 **3**) **Interior Connection M12** Studs M8 🦚 Place Studs to bottom module using 2 bolts & nuts

## Double Module Container

2,4m x 4m x 2,5m

[ Fully tight the bolt & nuts after all Studs are in

3

**1st** Interior Connection M12

Plates M12 Studs M8 3rd

Connect top modules an top connection+crane plates using M12 bolts&nuts