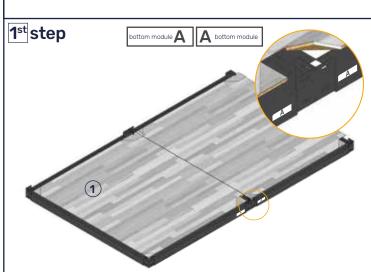

# Double Module Container B2KON Please scan the container wider.

2,4m x 4m x 2,5m

1 Place the bottom modules [ Proceed this step on flat, levelled ground]

2 "Lift" the excessive floor coverings at the 2,4m sides Place the floor connection OSB fillers inside the channels